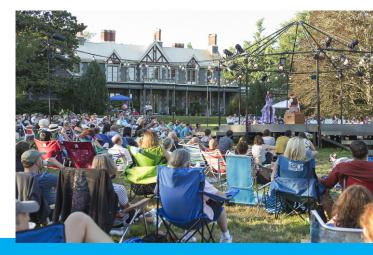

## The VIP Tent Package

Gather with friends under your private 10' x 10' tent as soon as the gates open 75 minutes before the show! We'll lay out a picnic spread catered by Janssen's Market and provide chilled bottles of wine, hand-picked by Swigg Wine. It's a perfect way to entertain before the show begins!